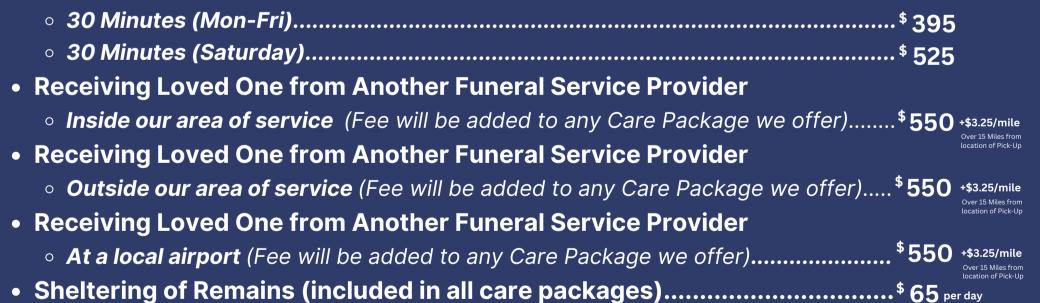

## **Other Special Circumstances:**

• Removal of Pacemaker, Battery Powered, or Other Medical Device...... \$100

- The removal of medical implantation is sometimes necessary for the safety of the crematory operator. Due to health and safety concerns, it is not a practice of Cremation Enterprises to return such materials.
- Witness Cremation: